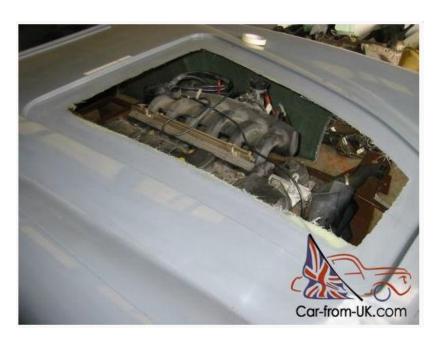

The first car is 80% complete and has all the major engineering work completed. All major components are available. To complete would need an exhaust, BMW fuel tank, and cockpit fitting and painting.

The original idea behind this project was to produce a good reliable Healey replica that look the part but had the reliability of a BMW under the body. Over £10K spend on material parts.

This unfinished project is for sale dew to other commitments.

The project is complete with the following parts

A. 80% finished 1st car which includes; Complete Chassis, Pilgrim 6 part Body unpainted, Engine 2.9ltr (new head gasket fitted) and gearbox, all four corners with suspension, clutch, pedal box and brakes, wiring loom installed but not terminated, ECU, Dash, new Wheels and Tyres. Windscreen with Original uprights, new chrome work e.g. bumpers with over riders, lights etc.