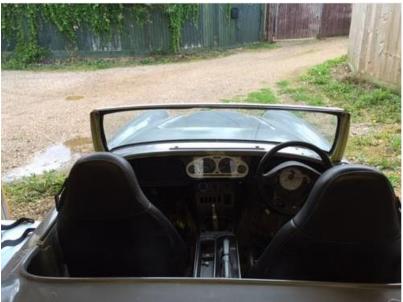

This unfinished project is for sale dew to other commitments.

The project is complete with the following parts

A. 80% finished 1st car which includes; Complete Chassis, Pilgrim 6 part Body unpainted, Engine 2.9ltr (new head gasket fitted) and gearbox, all four corners with suspension, clutch, pedal box and brakes, wiring loom installed but not terminated, ECU, Dash, new Wheels and Tyres. Windscreen with Original uprights, new chrome work e.g. bumpers with over riders, lights etc.