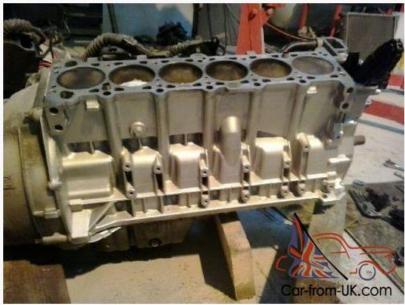

This unfinished project is for sale dew to other commitments.

The project is complete with the following parts

A. 80% finished 1st car which includes; Complete Chassis, Pilgrim 6 part Body unpainted, Engine 2.9ltr (new head gasket fitted) and gearbox, all four corners with suspension, clutch, pedal box and brakes, wiring loom installed but not terminated, ECU, Dash, new Wheels and Tyres. Windscreen with Original uprights, new chrome work e.g. bumpers with over riders, lights etc.