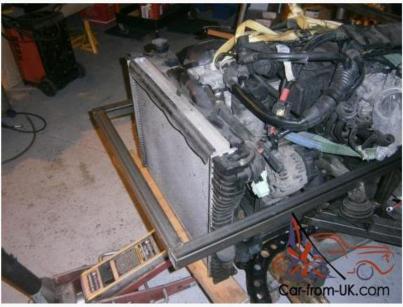

This unfinished project is for sale dew to other commitments.

The project is complete with the following parts

A. 80% finished 1st car which includes; Complete Chassis, Pilgrim 6 part Body unpainted, Engine 2.9ltr (new head gasket fitted) and gearbox, all four corners with suspension, clutch, pedal box and brakes, wiring loom installed but not terminated, ECU, Dash, new Wheels and Tyres. Windscreen with Original uprights, new chrome work e.g. bumpers with over riders, lights etc.