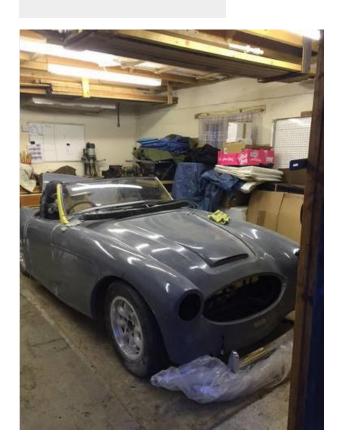

The first car is 80% complete and has all the major engineering work completed. All major components are available. To complete would need an exhaust, BMW fuel tank, and cockpit fitting and painting.

The original idea behind this project was to produce a good reliable Healey replica that look the part but had the reliability of a BMW under the body. Over £10K spend on material parts.

This unfinished project is for sale dew to other commitments.

The project is complete with the following parts

A. 80% finished 1st car which includes; Complete Chassis, Pilgrim 6 part Body unpainted, Engine 2.9ltr (new head gasket fitted) and gearbox, all four corners with suspension, clutch, pedal box and brakes, wiring loom installed but not terminated, ECU, Dash, new Wheels and Tyres. Windscreen with Original uprights, new chrome work e.g. bumpers with over riders, lights etc.

## Healey 3000 kit car project based on BMW Z3

Sale price: £9,750.00 make an offer
Last update: 20.10.2016

<u>Seller's notes:</u> This is an opportunity to buy a complete project to build Austin Healey 3000 replica cars with a custom designed chassis and using a BMW Z3 as a donor.The first car is 80% complete and has all the major engineering work completed. Sale type: Fixed price listing