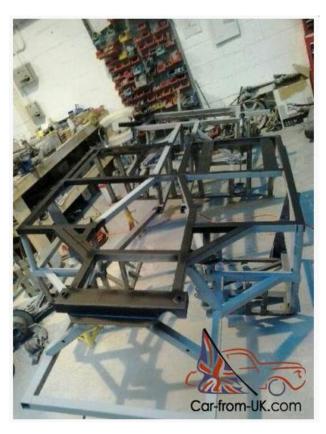

This unfinished project is for sale dew to other commitments.

The project is complete with the following parts

A. 80% finished 1st car which includes; Complete Chassis, Pilgrim 6 part Body unpainted, Engine 2.9ltr (new head gasket fitted) and gearbox, all four corners with suspension, clutch, pedal box and brakes, wiring loom installed but not terminated, ECU, Dash, new Wheels and Tyres. Windscreen with Original uprights, new chrome work e.g. bumpers with over riders, lights etc.

- B. Cad cutting files and chassis Jig for the chassis manufacture of future cars
- C. A complete second Pilgrim complete body also available
- D. 2nd body and jig is in Burton upon Trent

More information on request.