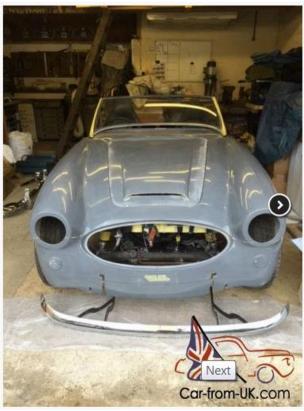

The first car is 80% complete and has all the major engineering work completed. All major components are available. To complete would need an exhaust, BMW fuel tank, and cockpit fitting and painting.

The original idea behind this project was to produce a good reliable Healey replica that look the part but had the reliability of a BMW under the body. Over £10K spend on material parts.

This unfinished project is for sale dew to other commitments.

The project is complete with the following parts

A. 80% finished 1st car which includes; Complete Chassis, Pilgrim 6 part Body unpainted, Engine 2.9ltr (new head gasket fitted) and gearbox, all four corners with suspension, clutch, pedal box and brakes, wiring loom installed but not terminated, ECU, Dash, new Wheels and Tyres. Windscreen with Original uprights, new chrome work e.g. bumpers with over riders, lights etc.