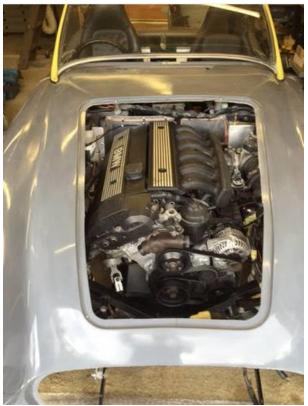

The first car is 80% complete and has all the major engineering work completed. All major components are available. To complete would need an exhaust, BMW fuel tank, and cockpit fitting and painting.

The original idea behind this project was to produce a good reliable Healey replica that look the part but had the reliability of a BMW under the body. Over £10K spend on material parts.

This unfinished project is for sale dew to other commitments.

The project is complete with the following parts

A. 80% finished 1st car which includes; Complete Chassis, Pilgrim 6 part Body unpainted, Engine 2.9ltr (new head gasket fitted) and gearbox, all four corners with suspension, clutch, pedal box and brakes, wiring loom installed but not terminated, ECU, Dash, new Wheels and Tyres. Windscreen with Original uprights, new chrome work e.g. bumpers with over riders, lights etc.