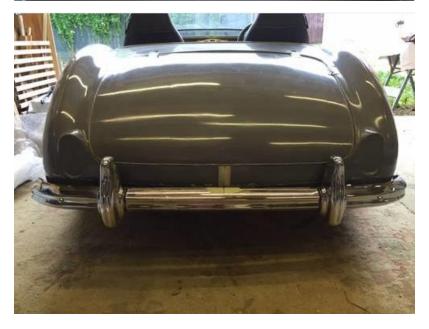

This unfinished project is for sale dew to other commitments.

The project is complete with the following parts

A. 80% finished 1st car which includes; Complete Chassis, Pilgrim 6 part Body unpainted, Engine 2.9ltr (new head gasket fitted) and gearbox, all four corners with suspension, clutch, pedal box and brakes, wiring loom installed but not terminated, ECU, Dash, new Wheels and Tyres. Windscreen with Original uprights, new chrome work e.g. bumpers with over riders, lights etc.