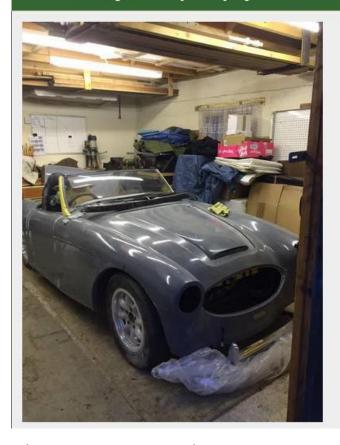

The first car is 80% complete and has all the major engineering work completed. All major components are available. To complete would need an exhaust, BMW fuel tank, and cockpit fitting and painting.

The original idea behind this project was to produce a good reliable Healey replica that look the part but had the reliability of a BMW under the body. Over £10K spend on material parts.

This unfinished project is for sale dew to other commitments.

The project is complete with the following parts

A. 80% finished 1st car which includes; Complete Chassis, Pilgrim 6 part Body unpainted, Engine 2.9ltr (new head gasket fitted) and gearbox, all four corners with suspension, clutch, pedal box and brakes, wiring loom installed but not terminated, ECU, Dash, new Wheels and Tyres. Windscreen with Original uprights, new chrome work e.g. bumpers with over riders, lights etc.

## Healey 3000 kit car project based on BMW Z3

Sale price: £9,750.00 make an offer
Last update: 20.10.2016

<u>Seller's notes:</u> This is an opportunity to buy a complete project to build Austin Healey 3000 replica cars with a custom designed chassis and using a BMW Z3 as a donor.The first car is 80% complete and has all the major engineering work completed. Sale type: Fixed price listing