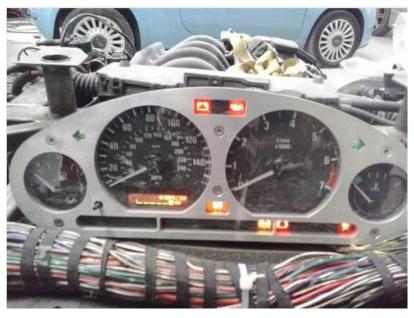

This unfinished project is for sale dew to other commitments.

The project is complete with the following parts

A. 80% finished 1st car which includes; Complete Chassis, Pilgrim 6 part Body unpainted, Engine 2.9ltr (new head gasket fitted) and gearbox, all four corners with suspension, clutch, pedal box and brakes, wiring loom installed but not terminated, ECU, Dash, new Wheels and Tyres. Windscreen with Original uprights, new chrome work e.g. bumpers with over riders, lights etc.