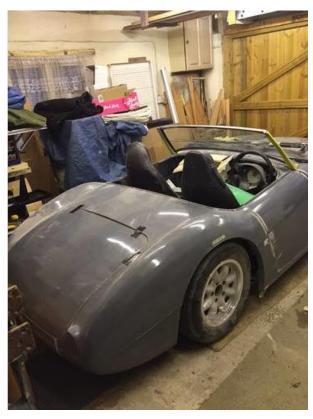

This unfinished project is for sale dew to other commitments.

The project is complete with the following parts

A. 80% finished 1st car which includes; Complete Chassis, Pilgrim 6 part Body unpainted, Engine 2.9ltr (new head gasket fitted) and gearbox, all four corners with suspension, clutch, pedal box and brakes, wiring loom installed but not terminated, ECU, Dash, new Wheels and Tyres. Windscreen with Original uprights, new chrome work e.g. bumpers with over riders, lights etc.