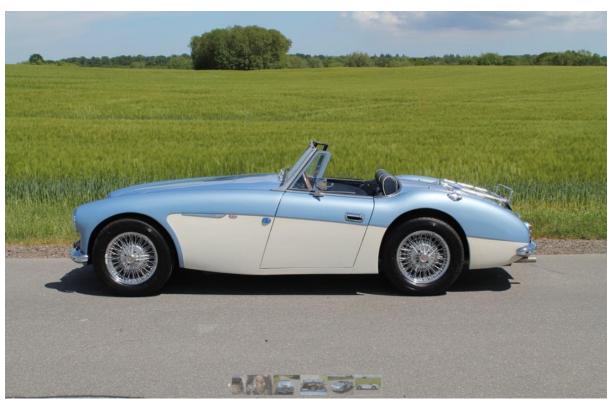

## Haldane/Pilgrim HD300

## Owned by Uwe Leppin, Germany

My name is Uwe Leppin and I am from Germany and bought my Pilgrim/Haldane 3000 last year.

It is a RHD and came over from UK in 2008 and was the last years owned by an older engineer, which not really maintained the car.

After some challenges I now start to maintain and to renewal and I am interested in the history of the car, former owners or who has built this car.

Would be great if you can add the information on your Website.

Here are the details:

Registration: A789UTG (UK) now DIN-AH60H (Germany)

Built in 1983, that date I can not believe, more realistic is 1993, so unkown

Chassis number: HMC97 0001 FL Engine: Ford Cologne V6 2.8

Color: Ice blue metallic over old english white