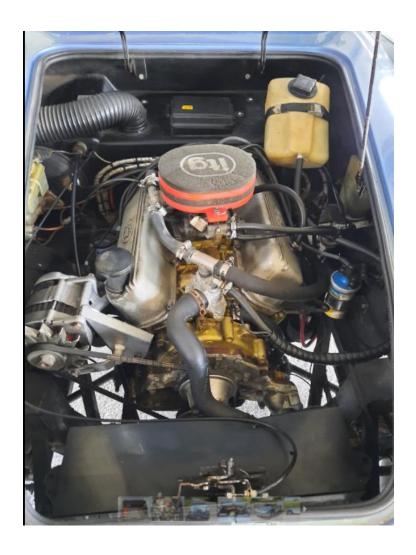

Here are the details:

Registration: A789UTG (UK) now DIN-AH60H (Germany)

Built in 1983, that date I can not believe, more realistic is 1993, so unkown

Chassis number: HMC97 0001 FL Engine: Ford Cologne V6 2.8