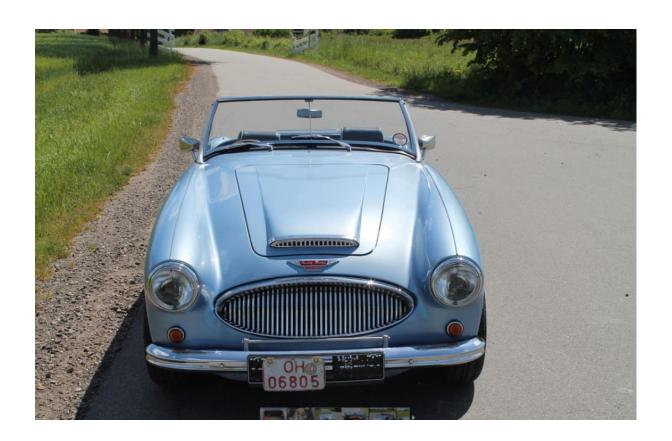

## Haldane/Pilgrim HD300

## Owned by Uwe Leppin, Germany

My name is Uwe Leppin and I am from Germany and bought my Pilgrim/Haldane 3000 last year.

It is a RHD and came over from UK in 2008 and was the last years owned by an older engineer, which not really maintained the car.

After some challenges I now start to maintain and to renewal and I am interested in the history of the car, former owners or who has built this car.

Would be great if you can add the information on your Website.

Here are the details:

Registration: A789UTG (UK) now DIN-AH60H (Germany)

Built in 1983, that date I can not believe, more realistic is 1993, so unkown

Chassis number: HMC97 0001 FL Engine: Ford Cologne V6 2.8

Color: Ice blue metallic over old english white