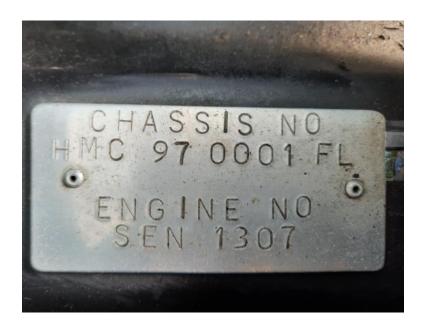

Here are the details:

Registration: A789UTG (UK) now DIN-AH60H (Germany)

Built in 1983, that date I can not believe, more realistic is 1993, so unkown

Chassis number: HMC97 0001 FL Engine: Ford Cologne V6 2.8