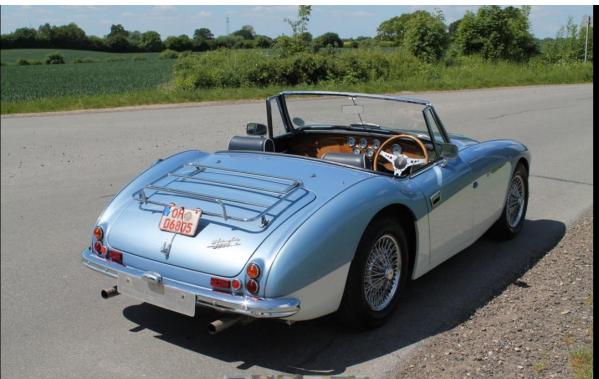

Here are the details:

Registration: A789UTG (UK) now DIN-AH60H (Germany)

Built in 1983, that date I can not believe, more realistic is 1993, so unkown

Chassis number: HMC97 0001 FL Engine: Ford Cologne V6 2.8