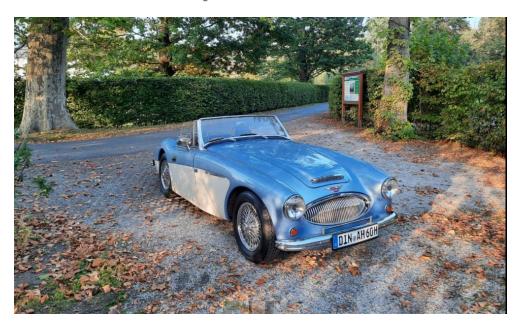

## Owned by Uwe Leppin, Germany

My name is Uwe Leppin and I am from Germany and bought my Pilgrim/Haldane 3000 last year.

It is a RHD and came over from UK in 2008 and was the last years owned by an older engineer, which not really maintained the car.

Here are the details:

Registration: A789UTG (UK) now DIN-AH60H (Germany)

Built in 1983, that date I can not believe, more realistic is 1993, so unkown

Chassis number: HMC97 0001 FL Engine: Ford Cologne V6 2.8

Color: Ice blue metallic over old english white