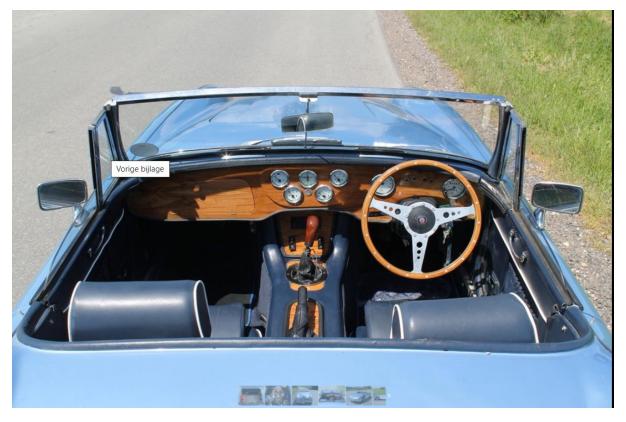

Here are the details:

Registration: A789UTG (UK) now DIN-AH60H (Germany)

Built in 1983, that date I can not believe, more realistic is 1993, so unkown

Chassis number: HMC97 0001 FL Engine: Ford Cologne V6 2.8

Color: Ice blue metallic over old english white